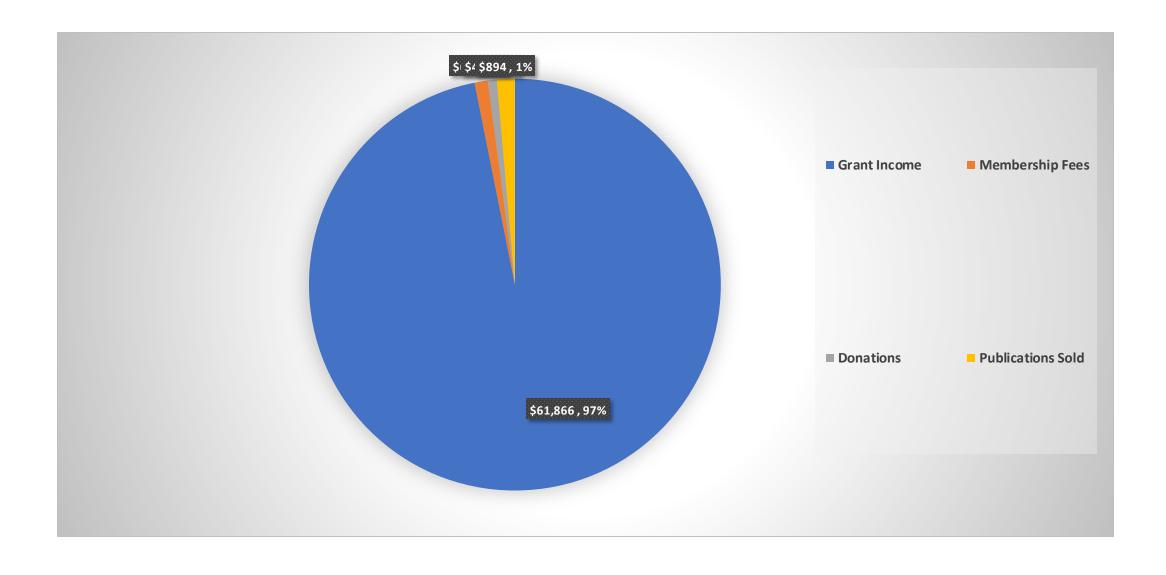

## LUCI Income FY 2023

## Grants and Contracts FY 2023

| Sponsor                                       | Project                              | Total Grant approved                | FY23<br>Grants<br>received | FY23<br>Spend | % of remaining budget allocated | Project<br>Coordinator |
|-----------------------------------------------|--------------------------------------|-------------------------------------|----------------------------|---------------|---------------------------------|------------------------|
| Great Eastern Ranges, IFAW                    | Bunyas to Border B2B                 | 70,000.00                           | 35,000.00 Jul              | 4,234.40      | 100%                            | Justine Rice           |
| Healthy Land & Water                          | NRRP (LUCI)                          | 15,000.00                           | 15,000.00 Jul              | 3,639.30      | 100%                            | Joe Joseph             |
| BirdLife Australia                            | Bird Diversity                       | 10,000.00                           | 10,000.00 Sep              | 0.00          | 100%                            | Justine Rice           |
| Friends of Parks Qld,<br>Qld State Government | Flagstone Creek<br>Conservation Park | 2,932.62                            | 1,866.52 Oct               | 1,866.52      | 100%                            | n/a                    |
| <b>Total Received FY23</b>                    |                                      |                                     | \$61,866.50                |               |                                 |                        |
|                                               |                                      |                                     |                            |               |                                 |                        |
| Past FY Grants                                |                                      |                                     |                            |               |                                 |                        |
| Great Eastern Ranges                          | Upper Lockyer Flood<br>Recovery      | 20,000.00                           | 0.00                       | 5,059.95      | 100%                            | n/a                    |
| Qld State Government CSA                      | Dwyers Scrub<br>Conservation Park    | 13,397.00<br>(12,057 rec'd<br>FY22) | 0.00                       | 4,422.00      | 100%                            | n/a                    |
| Lockyer Valley Regional<br>Council            | Native Grasses Booklet               | 1,508.48                            | 0.00                       | 1,508.48      | Acquitted                       | n/a                    |