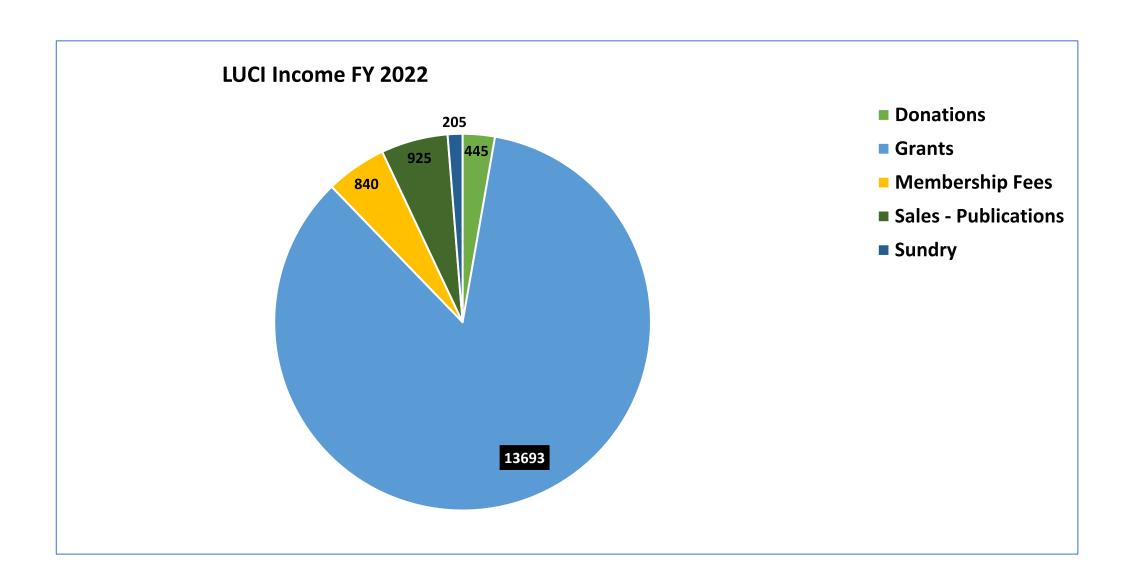

|
|-------------------------------------------------------------------------------------------------|-----------------------------------------------------------------------------------------------------------------------------------------|
| <ul><li>Statements audited 25/11/2022 :</li><li>Profit and Loss</li><li>Balance Sheet</li></ul> | Auditor: Wards Tax and Accounting, Rosewood                                                                                             |
| Accounting Method                                                                               | <ul> <li>Cash Accounting</li> <li>Grants: AASB 1058 Income for NFP<br/>(ie Grant funds declared in financial year<br/>spent)</li> </ul> |

#### LUCI Income FY 2022



## LUCI Expenses FY 2022



### Grants and Contracts Received FY 2022

| LVRC CEG Grants                        |             |
|----------------------------------------|-------------|
| Bird Survey Project                    | 1,440.00    |
| Native Grasses Project                 | 1,508.48    |
| Gorman's Gap Weed Project              | 2,721.45    |
|                                        |             |
| State Government Grant                 |             |
| Dwyers Scrub Project                   | 12,057.00   |
|                                        |             |
| <b>Great Eastern Ranges (Contract)</b> |             |
| Flood Survey App                       | 20,000.00   |
|                                        |             |
| Total Received                         |