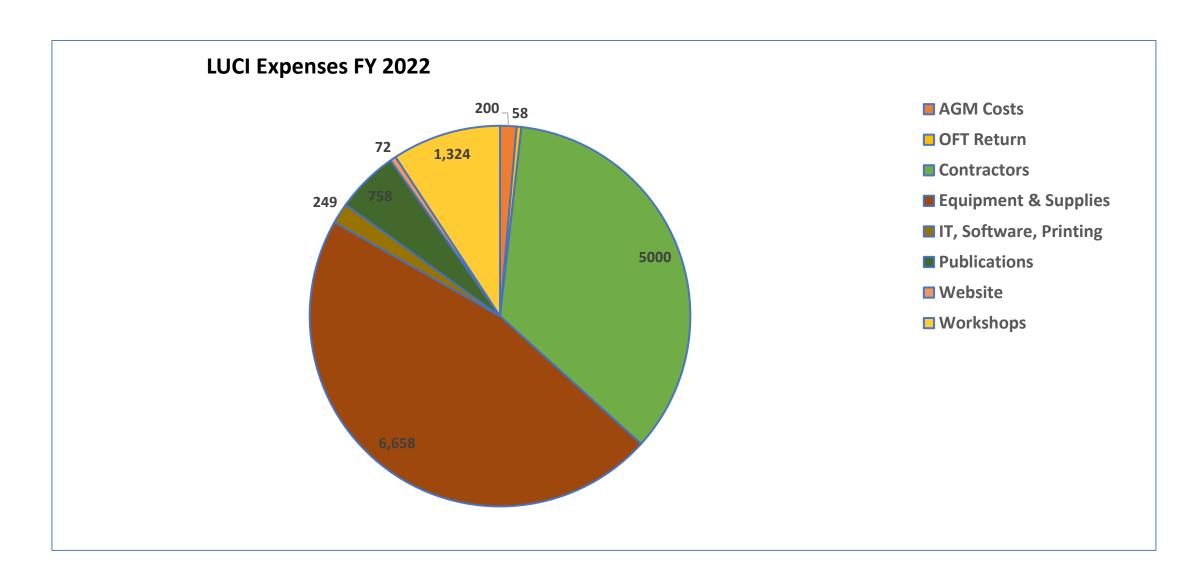

|
|-------------------------------------------------------------------------------------------------|-----------------------------------------------------------------------------------------------------------------------------------------|
| <ul><li>Statements audited 25/11/2022 :</li><li>Profit and Loss</li><li>Balance Sheet</li></ul> | Auditor: Wards Tax and Accounting, Rosewood                                                                                             |
| Accounting Method                                                                               | <ul> <li>Cash Accounting</li> <li>Grants: AASB 1058 Income for NFP<br/>(ie Grant funds declared in financial year<br/>spent)</li> </ul> |

#### LUCI Income FY 2022



## LUCI Expenses FY 2022



### Grants and Contracts Received FY 2022

| LVRC CEG Grants                        |             |
|----------------------------------------|-------------|
| Bird Survey Project                    | 1,440.00    |
| Native Grasses Project                 | 1,508.48    |
| Gorman's Gap Weed Project              | 2,721.45    |
|                                        |             |
| State Government Grant                 |             |
| Dwyers Scrub Project                   | 12,057.00   |
|                                        |             |
| <b>Great Eastern Ranges (Contract)</b> |             |
| Flood Survey App                       | 20,000.00   |
|                                        |             |
| Total Received                         | \$37,726.93 |

# LUCI Cash P